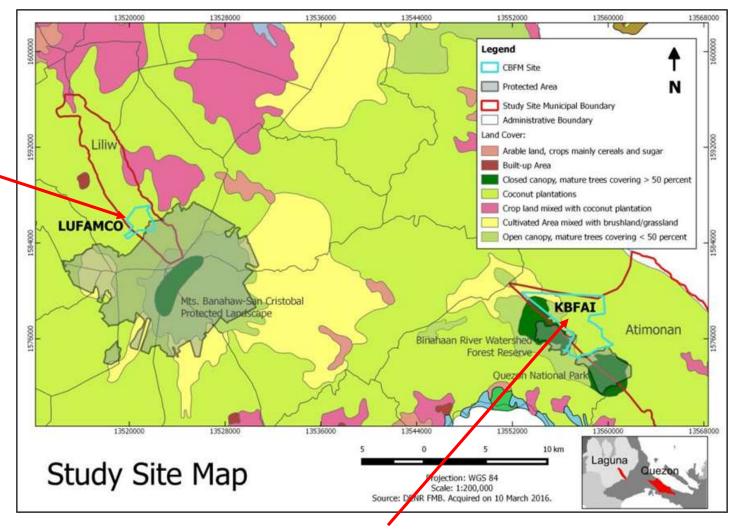

### **CBFM Sites**

Liliw Upland Farmers' Marketing Cooperative Assoc. (LUFAMCO)

Area coverage: 360 ha

Protected Area:Mts.Banahaw-San Cristobal ProtectedLandscape

Land cover\*: vegetable farms. natural forest vegetation, secondary forest patch,

Kapit-Bisig Upland Farmers' Assoc. (KBFAI)

Area coverage: 2,207 ha
 Protected Area: Quezon National Park and Binahaan River Watershed Reserve
 Land cover\*: Agroforestry, Rubber Plantation, Rattan Plantation, Mahogany Plantation

\*Based on project's vegetation survey

|                                    | KBFAI                                                                                                                                                       | LUFAMCO                                                                                                    |
|------------------------------------|-------------------------------------------------------------------------------------------------------------------------------------------------------------|------------------------------------------------------------------------------------------------------------|
| Date awarded of<br>CBFMA           | June 27, 1997                                                                                                                                               | November 30, 2000                                                                                          |
| Active members                     | ~80                                                                                                                                                         | ~45                                                                                                        |
| Awards                             | <ul> <li>CBFM Best Practice (National CBFM<br/>Practitioners Congress, 2012)</li> <li>Champions of Asia-Pacific Forests Award (UN<br/>FAO, 2011)</li> </ul> | CBFM Best Practice (National CBFM<br>Practitioners Congress, 2012)                                         |
| Property Rights                    | Private Individual, Communal                                                                                                                                | Private Individual, State (MBSCPL)                                                                         |
| Livelihood programs<br>implemented | Pineapple plantation, hog raising, rice dealership,<br>cooperative, vermiculture, handicrafts, tiger grass<br>production, tour guiding                      | Vegetable farming, fruit trees, livestock,<br>seedling nurseries, organic wine<br>processing, vermicompost |