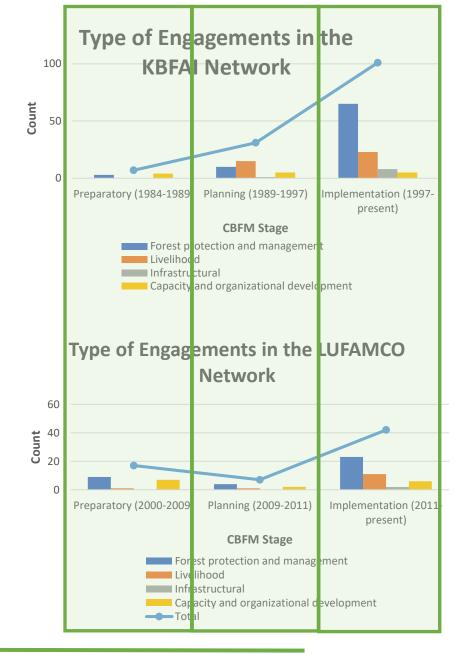

### Social Networks

- Type of Nodes
- Type of Engagements
- Density (total actual links over total potential links)
- Degree Centrality

(Indegree, i.e. towards the ego & Outdegree, i.e. from the ego)

| KBFAI: WHO'S CONNECTED WHEN? |           |                                                                                                                                                                                                                                                                                                                                                                                                                                                                                                                                                                                                                                                                                                                                                                                                                                                                                                                                                                                                                                                                                                                                                                                                                                                                                                                                                                                                                                                                                                                                                                                                                                                                                                                                                                                                                                                                                                                                                                                                                                                                                                                                                                                                                                                                                                                                                                                                                                                                                         |                         |                                           |  |  |  |  |
|------------------------------|-----------|-----------------------------------------------------------------------------------------------------------------------------------------------------------------------------------------------------------------------------------------------------------------------------------------------------------------------------------------------------------------------------------------------------------------------------------------------------------------------------------------------------------------------------------------------------------------------------------------------------------------------------------------------------------------------------------------------------------------------------------------------------------------------------------------------------------------------------------------------------------------------------------------------------------------------------------------------------------------------------------------------------------------------------------------------------------------------------------------------------------------------------------------------------------------------------------------------------------------------------------------------------------------------------------------------------------------------------------------------------------------------------------------------------------------------------------------------------------------------------------------------------------------------------------------------------------------------------------------------------------------------------------------------------------------------------------------------------------------------------------------------------------------------------------------------------------------------------------------------------------------------------------------------------------------------------------------------------------------------------------------------------------------------------------------------------------------------------------------------------------------------------------------------------------------------------------------------------------------------------------------------------------------------------------------------------------------------------------------------------------------------------------------------------------------------------------------------------------------------------------------|-------------------------|-------------------------------------------|--|--|--|--|
| Network Graph                |           | etwork Graph<br>DENR David Foresty of<br>Lucons<br>Bureau of Foresty<br>DENR Parels<br>Bureau of Foresty<br>Bureau of Foresty<br>DENR Parels<br>Bureau of Foresty<br>Bureau of Foresty<br>Bureau<br>Bureau of Foresty<br>Bureau of F |                         | And a |  |  |  |  |
| Type of Nodes                |           | Preparatory<br>(1984-1989)                                                                                                                                                                                                                                                                                                                                                                                                                                                                                                                                                                                                                                                                                                                                                                                                                                                                                                                                                                                                                                                                                                                                                                                                                                                                                                                                                                                                                                                                                                                                                                                                                                                                                                                                                                                                                                                                                                                                                                                                                                                                                                                                                                                                                                                                                                                                                                                                                                                              | Planning<br>(1989-1997) | Implementation<br>(1997-present)          |  |  |  |  |
| Government                   | LGU       | 0                                                                                                                                                                                                                                                                                                                                                                                                                                                                                                                                                                                                                                                                                                                                                                                                                                                                                                                                                                                                                                                                                                                                                                                                                                                                                                                                                                                                                                                                                                                                                                                                                                                                                                                                                                                                                                                                                                                                                                                                                                                                                                                                                                                                                                                                                                                                                                                                                                                                                       | 1                       | 7                                         |  |  |  |  |
|                              | GA        | 4                                                                                                                                                                                                                                                                                                                                                                                                                                                                                                                                                                                                                                                                                                                                                                                                                                                                                                                                                                                                                                                                                                                                                                                                                                                                                                                                                                                                                                                                                                                                                                                                                                                                                                                                                                                                                                                                                                                                                                                                                                                                                                                                                                                                                                                                                                                                                                                                                                                                                       | 9                       | 17                                        |  |  |  |  |
| Non-profit,                  | INGO      | 2                                                                                                                                                                                                                                                                                                                                                                                                                                                                                                                                                                                                                                                                                                                                                                                                                                                                                                                                                                                                                                                                                                                                                                                                                                                                                                                                                                                                                                                                                                                                                                                                                                                                                                                                                                                                                                                                                                                                                                                                                                                                                                                                                                                                                                                                                                                                                                                                                                                                                       | 4                       | 18                                        |  |  |  |  |
| non-                         | NGO       | 0                                                                                                                                                                                                                                                                                                                                                                                                                                                                                                                                                                                                                                                                                                                                                                                                                                                                                                                                                                                                                                                                                                                                                                                                                                                                                                                                                                                                                                                                                                                                                                                                                                                                                                                                                                                                                                                                                                                                                                                                                                                                                                                                                                                                                                                                                                                                                                                                                                                                                       | 1                       | 3                                         |  |  |  |  |
| government                   | РО        | 1                                                                                                                                                                                                                                                                                                                                                                                                                                                                                                                                                                                                                                                                                                                                                                                                                                                                                                                                                                                                                                                                                                                                                                                                                                                                                                                                                                                                                                                                                                                                                                                                                                                                                                                                                                                                                                                                                                                                                                                                                                                                                                                                                                                                                                                                                                                                                                                                                                                                                       | 5                       | 5                                         |  |  |  |  |
|                              | Religious | 0                                                                                                                                                                                                                                                                                                                                                                                                                                                                                                                                                                                                                                                                                                                                                                                                                                                                                                                                                                                                                                                                                                                                                                                                                                                                                                                                                                                                                                                                                                                                                                                                                                                                                                                                                                                                                                                                                                                                                                                                                                                                                                                                                                                                                                                                                                                                                                                                                                                                                       | 0                       | 1                                         |  |  |  |  |
| Private                      | Business  | 0                                                                                                                                                                                                                                                                                                                                                                                                                                                                                                                                                                                                                                                                                                                                                                                                                                                                                                                                                                                                                                                                                                                                                                                                                                                                                                                                                                                                                                                                                                                                                                                                                                                                                                                                                                                                                                                                                                                                                                                                                                                                                                                                                                                                                                                                                                                                                                                                                                                                                       | 1                       | 2                                         |  |  |  |  |
|                              | Media     | 0                                                                                                                                                                                                                                                                                                                                                                                                                                                                                                                                                                                                                                                                                                                                                                                                                                                                                                                                                                                                                                                                                                                                                                                                                                                                                                                                                                                                                                                                                                                                                                                                                                                                                                                                                                                                                                                                                                                                                                                                                                                                                                                                                                                                                                                                                                                                                                                                                                                                                       | 1                       | 4                                         |  |  |  |  |
|                              | Research  | 0                                                                                                                                                                                                                                                                                                                                                                                                                                                                                                                                                                                                                                                                                                                                                                                                                                                                                                                                                                                                                                                                                                                                                                                                                                                                                                                                                                                                                                                                                                                                                                                                                                                                                                                                                                                                                                                                                                                                                                                                                                                                                                                                                                                                                                                                                                                                                                                                                                                                                       | 0                       | 1                                         |  |  |  |  |
| Academe                      | Academe   | 0                                                                                                                                                                                                                                                                                                                                                                                                                                                                                                                                                                                                                                                                                                                                                                                                                                                                                                                                                                                                                                                                                                                                                                                                                                                                                                                                                                                                                                                                                                                                                                                                                                                                                                                                                                                                                                                                                                                                                                                                                                                                                                                                                                                                                                                                                                                                                                                                                                                                                       | 2                       | 2                                         |  |  |  |  |
| Total                        |           | 7                                                                                                                                                                                                                                                                                                                                                                                                                                                                                                                                                                                                                                                                                                                                                                                                                                                                                                                                                                                                                                                                                                                                                                                                                                                                                                                                                                                                                                                                                                                                                                                                                                                                                                                                                                                                                                                                                                                                                                                                                                                                                                                                                                                                                                                                                                                                                                                                                                                                                       | 24                      | 60                                        |  |  |  |  |

| LUFAMCO: WHO'S CONNECTED WHEN? |          |                            |                         |                                                                                                                                                                                                                                                                                                                                                                                                                                                                                                                                                                                                                                                                                                                                                                                                                                                                                                                                                                                                                                                                                                                                                                                                                                                                                                                                                                                                                                                                                                                                                                                                                                                                                                                                                                                                                                                                                                                                                                                                                                                                                                                                |  |  |  |  |
|--------------------------------|----------|----------------------------|-------------------------|--------------------------------------------------------------------------------------------------------------------------------------------------------------------------------------------------------------------------------------------------------------------------------------------------------------------------------------------------------------------------------------------------------------------------------------------------------------------------------------------------------------------------------------------------------------------------------------------------------------------------------------------------------------------------------------------------------------------------------------------------------------------------------------------------------------------------------------------------------------------------------------------------------------------------------------------------------------------------------------------------------------------------------------------------------------------------------------------------------------------------------------------------------------------------------------------------------------------------------------------------------------------------------------------------------------------------------------------------------------------------------------------------------------------------------------------------------------------------------------------------------------------------------------------------------------------------------------------------------------------------------------------------------------------------------------------------------------------------------------------------------------------------------------------------------------------------------------------------------------------------------------------------------------------------------------------------------------------------------------------------------------------------------------------------------------------------------------------------------------------------------|--|--|--|--|
| Network Graph                  |          | k Graph                    |                         | Constructions of the set of the s |  |  |  |  |
| Type of Nodes                  |          | Preparatory<br>(2000-2009) | Planning<br>(2009-2011) | Implementation<br>(2011-present)                                                                                                                                                                                                                                                                                                                                                                                                                                                                                                                                                                                                                                                                                                                                                                                                                                                                                                                                                                                                                                                                                                                                                                                                                                                                                                                                                                                                                                                                                                                                                                                                                                                                                                                                                                                                                                                                                                                                                                                                                                                                                               |  |  |  |  |
| Government                     | LGU      | 0                          | 0                       | 9                                                                                                                                                                                                                                                                                                                                                                                                                                                                                                                                                                                                                                                                                                                                                                                                                                                                                                                                                                                                                                                                                                                                                                                                                                                                                                                                                                                                                                                                                                                                                                                                                                                                                                                                                                                                                                                                                                                                                                                                                                                                                                                              |  |  |  |  |
|                                | GA       | 4                          | 5                       | 14                                                                                                                                                                                                                                                                                                                                                                                                                                                                                                                                                                                                                                                                                                                                                                                                                                                                                                                                                                                                                                                                                                                                                                                                                                                                                                                                                                                                                                                                                                                                                                                                                                                                                                                                                                                                                                                                                                                                                                                                                                                                                                                             |  |  |  |  |
|                                | Foreign  | 0                          | 0                       | 1                                                                                                                                                                                                                                                                                                                                                                                                                                                                                                                                                                                                                                                                                                                                                                                                                                                                                                                                                                                                                                                                                                                                                                                                                                                                                                                                                                                                                                                                                                                                                                                                                                                                                                                                                                                                                                                                                                                                                                                                                                                                                                                              |  |  |  |  |
| Non-profit,                    | NGO      | 0                          | 1                       | 8                                                                                                                                                                                                                                                                                                                                                                                                                                                                                                                                                                                                                                                                                                                                                                                                                                                                                                                                                                                                                                                                                                                                                                                                                                                                                                                                                                                                                                                                                                                                                                                                                                                                                                                                                                                                                                                                                                                                                                                                                                                                                                                              |  |  |  |  |
| non-<br>government             | PO       | 2                          | 1                       | 8                                                                                                                                                                                                                                                                                                                                                                                                                                                                                                                                                                                                                                                                                                                                                                                                                                                                                                                                                                                                                                                                                                                                                                                                                                                                                                                                                                                                                                                                                                                                                                                                                                                                                                                                                                                                                                                                                                                                                                                                                                                                                                                              |  |  |  |  |
| Private                        | Business | 0                          | 0                       | 6                                                                                                                                                                                                                                                                                                                                                                                                                                                                                                                                                                                                                                                                                                                                                                                                                                                                                                                                                                                                                                                                                                                                                                                                                                                                                                                                                                                                                                                                                                                                                                                                                                                                                                                                                                                                                                                                                                                                                                                                                                                                                                                              |  |  |  |  |
| Academe                        | Academe  | 0                          | 0                       | 1                                                                                                                                                                                                                                                                                                                                                                                                                                                                                                                                                                                                                                                                                                                                                                                                                                                                                                                                                                                                                                                                                                                                                                                                                                                                                                                                                                                                                                                                                                                                                                                                                                                                                                                                                                                                                                                                                                                                                                                                                                                                                                                              |  |  |  |  |
| Total                          |          | 6                          | 7                       | 47                                                                                                                                                                                                                                                                                                                                                                                                                                                                                                                                                                                                                                                                                                                                                                                                                                                                                                                                                                                                                                                                                                                                                                                                                                                                                                                                                                                                                                                                                                                                                                                                                                                                                                                                                                                                                                                                                                                                                                                                                                                                                                                             |  |  |  |  |