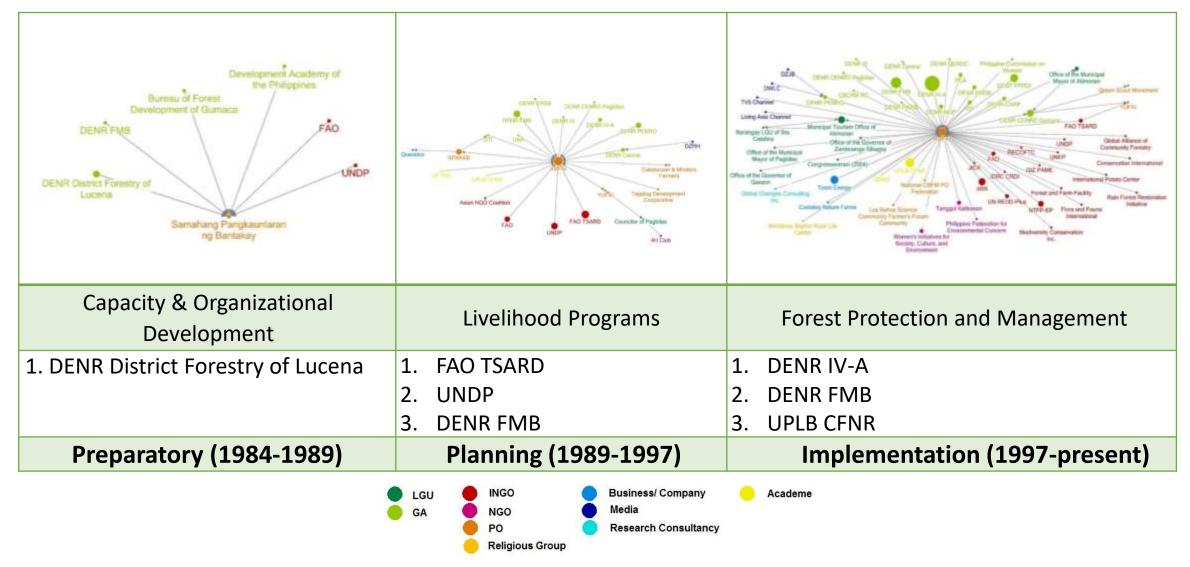

### KBFAI Sustainability Transition: WHO MATTERS?

#### **PRE-CBFM STAGE**

- "Communities" in CBFM were pre-identified and organized by the DENR.
- Observed pattern: upland farmers in buffer zones of protected areas organized into POs

#### **PREPARATORY STAGE**

 Projects were initiated by DENR and were focused on capacity and organizational development/ forest protection and management

#### **PLANNING STAGE**

 Projects were mostly on forest protection and management coupled with livelihood opportunities initiated by external organizations.

#### **IMPLEMENTATION STAGE**

- Infrastructural projects initiated and, in some cases, funded by the PO.
- Most of the engagements were on forest protection and management.
- There is sustained interaction with other POs, NGOs, and private sector actors.