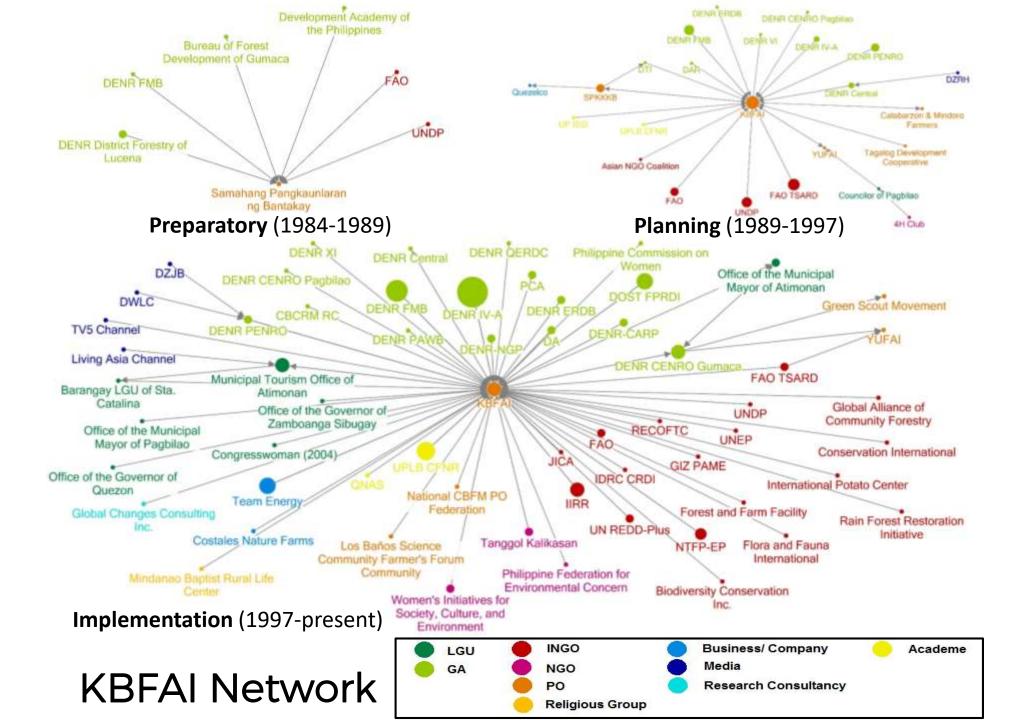

### Social Networks

- Type of Nodes
- Type of Engagements
- Density (total actual links over total potential links)
- Degree Centrality

(Indegree, i.e. towards the ego & Outdegree, i.e. from the ego)

| KBFAI: WHO'S CONNECTED WHEN? |           |                                                                                                                                                                                                                                                                                                                                                                                                                                                                                                                                                                                                                                                                                                                                                                                                                                                                                                                                                                                                                                                                                                                                                                                                                                                                                                                                                                                                                                                                                                                                                                                                                                                                                                                                                                                                                                                                                                                                                                                                                                                                                                                                                                                                                                                                                                                                                                                                                                                                                         |                         |                                           |  |  |  |  |
|------------------------------|-----------|-----------------------------------------------------------------------------------------------------------------------------------------------------------------------------------------------------------------------------------------------------------------------------------------------------------------------------------------------------------------------------------------------------------------------------------------------------------------------------------------------------------------------------------------------------------------------------------------------------------------------------------------------------------------------------------------------------------------------------------------------------------------------------------------------------------------------------------------------------------------------------------------------------------------------------------------------------------------------------------------------------------------------------------------------------------------------------------------------------------------------------------------------------------------------------------------------------------------------------------------------------------------------------------------------------------------------------------------------------------------------------------------------------------------------------------------------------------------------------------------------------------------------------------------------------------------------------------------------------------------------------------------------------------------------------------------------------------------------------------------------------------------------------------------------------------------------------------------------------------------------------------------------------------------------------------------------------------------------------------------------------------------------------------------------------------------------------------------------------------------------------------------------------------------------------------------------------------------------------------------------------------------------------------------------------------------------------------------------------------------------------------------------------------------------------------------------------------------------------------------|-------------------------|-------------------------------------------|--|--|--|--|
| Network Graph                |           | etwork Graph<br>DENR David Foresty of<br>Lucons<br>Bureau of Foresty<br>DENR Parels<br>Bureau of Foresty<br>Bureau of Foresty<br>DENR Parels<br>Bureau of Foresty<br>Bureau of Foresty<br>Bureau<br>Bureau of Foresty<br>Bureau of F |                         | And a |  |  |  |  |
| Type of Nodes                |           | Preparatory<br>(1984-1989)                                                                                                                                                                                                                                                                                                                                                                                                                                                                                                                                                                                                                                                                                                                                                                                                                                                                                                                                                                                                                                                                                                                                                                                                                                                                                                                                                                                                                                                                                                                                                                                                                                                                                                                                                                                                                                                                                                                                                                                                                                                                                                                                                                                                                                                                                                                                                                                                                                                              | Planning<br>(1989-1997) | Implementation<br>(1997-present)          |  |  |  |  |
| Government                   | LGU       | 0                                                                                                                                                                                                                                                                                                                                                                                                                                                                                                                                                                                                                                                                                                                                                                                                                                                                                                                                                                                                                                                                                                                                                                                                                                                                                                                                                                                                                                                                                                                                                                                                                                                                                                                                                                                                                                                                                                                                                                                                                                                                                                                                                                                                                                                                                                                                                                                                                                                                                       | 1                       | 7                                         |  |  |  |  |
|                              | GA        | 4                                                                                                                                                                                                                                                                                                                                                                                                                                                                                                                                                                                                                                                                                                                                                                                                                                                                                                                                                                                                                                                                                                                                                                                                                                                                                                                                                                                                                                                                                                                                                                                                                                                                                                                                                                                                                                                                                                                                                                                                                                                                                                                                                                                                                                                                                                                                                                                                                                                                                       | 9                       | 17                                        |  |  |  |  |
| Non-profit,                  | INGO      | 2                                                                                                                                                                                                                                                                                                                                                                                                                                                                                                                                                                                                                                                                                                                                                                                                                                                                                                                                                                                                                                                                                                                                                                                                                                                                                                                                                                                                                                                                                                                                                                                                                                                                                                                                                                                                                                                                                                                                                                                                                                                                                                                                                                                                                                                                                                                                                                                                                                                                                       | 4                       | 18                                        |  |  |  |  |
| non-                         | NGO       | 0                                                                                                                                                                                                                                                                                                                                                                                                                                                                                                                                                                                                                                                                                                                                                                                                                                                                                                                                                                                                                                                                                                                                                                                                                                                                                                                                                                                                                                                                                                                                                                                                                                                                                                                                                                                                                                                                                                                                                                                                                                                                                                                                                                                                                                                                                                                                                                                                                                                                                       | 1                       | 3                                         |  |  |  |  |
| government                   | РО        | 1                                                                                                                                                                                                                                                                                                                                                                                                                                                                                                                                                                                                                                                                                                                                                                                                                                                                                                                                                                                                                                                                                                                                                                                                                                                                                                                                                                                                                                                                                                                                                                                                                                                                                                                                                                                                                                                                                                                                                                                                                                                                                                                                                                                                                                                                                                                                                                                                                                                                                       | 5                       | 5                                         |  |  |  |  |
|                              | Religious | 0                                                                                                                                                                                                                                                                                                                                                                                                                                                                                                                                                                                                                                                                                                                                                                                                                                                                                                                                                                                                                                                                                                                                                                                                                                                                                                                                                                                                                                                                                                                                                                                                                                                                                                                                                                                                                                                                                                                                                                                                                                                                                                                                                                                                                                                                                                                                                                                                                                                                                       | 0                       | 1                                         |  |  |  |  |
| Private                      | Business  | 0                                                                                                                                                                                                                                                                                                                                                                                                                                                                                                                                                                                                                                                                                                                                                                                                                                                                                                                                                                                                                                                                                                                                                                                                                                                                                                                                                                                                                                                                                                                                                                                                                                                                                                                                                                                                                                                                                                                                                                                                                                                                                                                                                                                                                                                                                                                                                                                                                                                                                       | 1                       | 2                                         |  |  |  |  |
|                              | Media     | 0                                                                                                                                                                                                                                                                                                                                                                                                                                                                                                                                                                                                                                                                                                                                                                                                                                                                                                                                                                                                                                                                                                                                                                                                                                                                                                                                                                                                                                                                                                                                                                                                                                                                                                                                                                                                                                                                                                                                                                                                                                                                                                                                                                                                                                                                                                                                                                                                                                                                                       | 1                       | 4                                         |  |  |  |  |
|                              | Research  | 0                                                                                                                                                                                                                                                                                                                                                                                                                                                                                                                                                                                                                                                                                                                                                                                                                                                                                                                                                                                                                                                                                                                                                                                                                                                                                                                                                                                                                                                                                                                                                                                                                                                                                                                                                                                                                                                                                                                                                                                                                                                                                                                                                                                                                                                                                                                                                                                                                                                                                       | 0                       | 1                                         |  |  |  |  |
| Academe                      | Academe   | 0                                                                                                                                                                                                                                                                                                                                                                                                                                                                                                                                                                                                                                                                                                                                                                                                                                                                                                                                                                                                                                                                                                                                                                                                                                                                                                                                                                                                                                                                                                                                                                                                                                                                                                                                                                                                                                                                                                                                                                                                                                                                                                                                                                                                                                                                                                                                                                                                                                                                                       | 2                       | 2                                         |  |  |  |  |
| Total                        |           | 7                                                                                                                                                                                                                                                                                                                                                                                                                                                                                                                                                                                                                                                                                                                                                                                                                                                                                                                                                                                                                                                                                                                                                                                                                                                                                                                                                                                                                                                                                                                                                                                                                                                                                                                                                                                                                                                                                                                                                                                                                                                                                                                                                                                                                                                                                                                                                                                                                                                                                       | 24                      | 60                                        |  |  |  |  |

### KBFAI Sustainability Transition: WHO MATTERS?