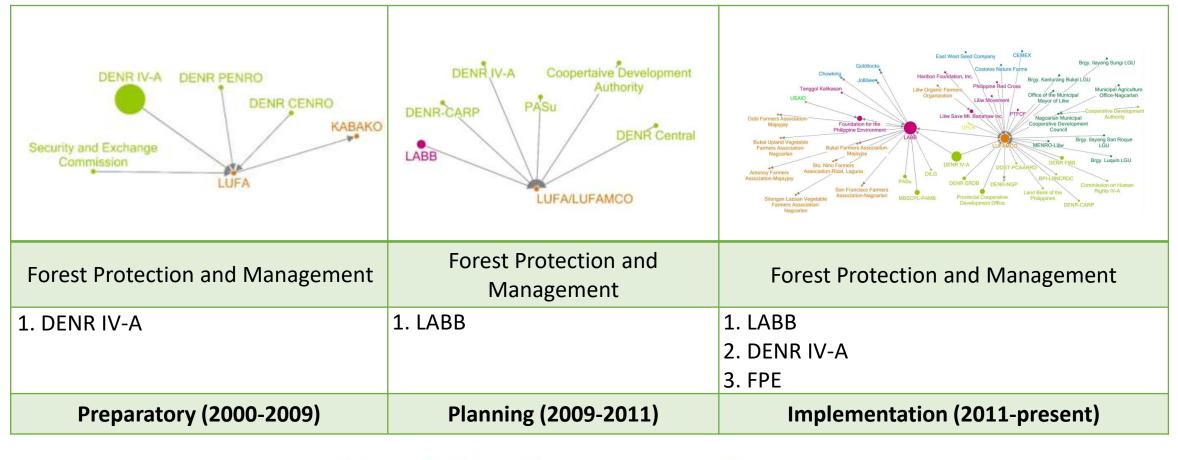

|  |  |  |  |



### KBFAI Sustainability Transition: WHO MATTERS?



### LUFAMCO Sustainability Transition: WHO MATTERS?





Business/ Company

Academe

#### **PRE-CBFM STAGE**

- "Communities" in CBFM were pre-identified and organized by the DENR.
- Observed pattern: upland farmers in buffer zones of protected areas organized into POs

#### **PREPARATORY STAGE**

 Projects were initiated by DENR and were focused on capacity and organizational development/ forest protection and management

#### **PLANNING STAGE**

 Projects were mostly on forest protection and management coupled with livelihood opportunities initiated by external organizations.

#### **IMPLEMENTATION STAGE**

- Infrastructural projects initiated and, in some cases, funded by the PO.
- Most of the engagements were on forest protection and management.
- There is sustained interaction with other POs, NGOs, and private sector actors.



#### **P