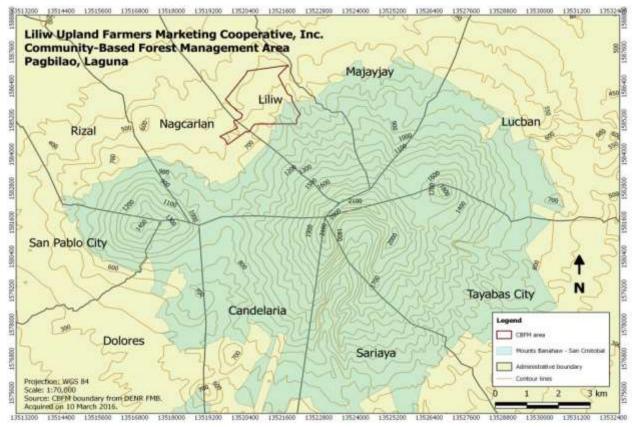

### **CBFM Sites**

Liliw Upland Farmers' Marketing Cooperative Assoc. (LUFAMCO)

Area coverage: 360 ha

Protected Area:Mts.Banahaw-San Cristobal ProtectedLandscape

Land cover\*: vegetable farms. natural forest vegetation, secondary forest patch,