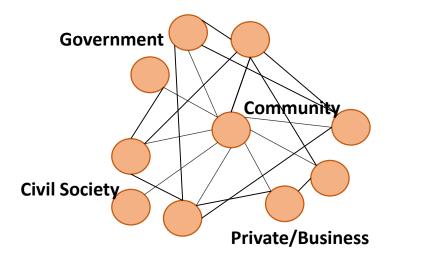

#### Legitimacy

Sustainability

unpredictable

criteria-indicators M & E: standard, quantifiable, attribute-based

Silent on dynamic relations (power, trust, social cohesion)

Government Civil Society Civil Society Private/Business