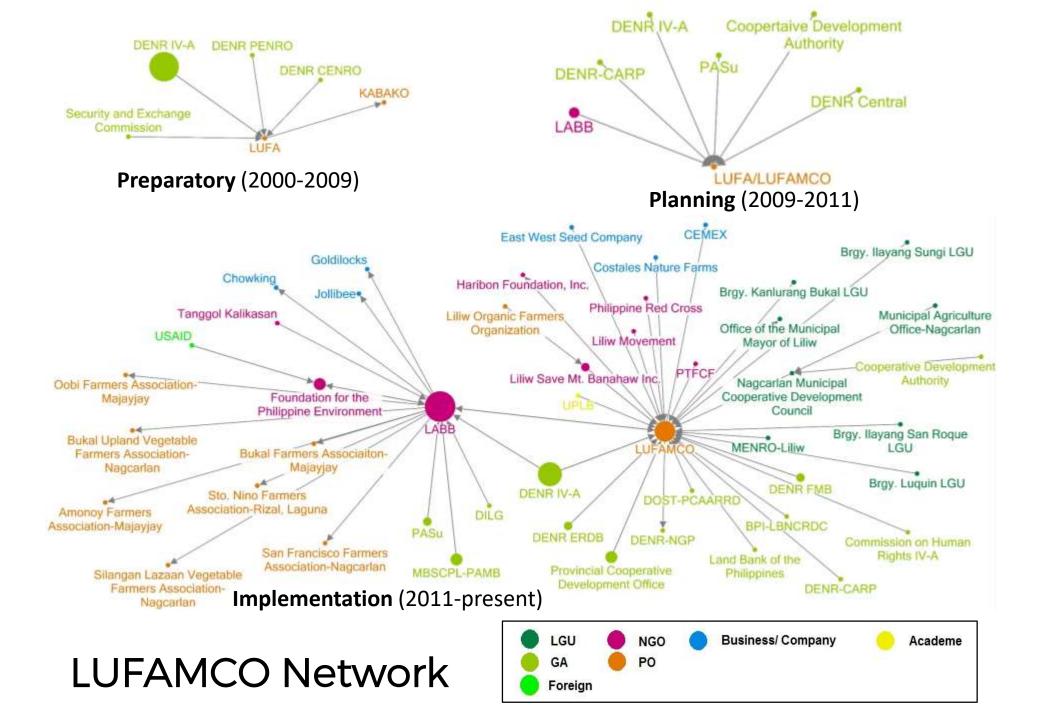

| LUFAMCO: WHO'S CONNECTED WHEN? |          |                            |                         |                                                                                                                                                                                                                                                                                                                                                                                                                                                                                                                                                                                                                                                                                                                                                                                                                                                                                                                                                                                                                                                                                                                                                                                                                                                                                                                                                                                                                                                                                                                                                                                                                                                                                                                                                                                                                                                                                                                                                                                                                                                                                                                                |  |  |  |  |
|--------------------------------|----------|----------------------------|-------------------------|--------------------------------------------------------------------------------------------------------------------------------------------------------------------------------------------------------------------------------------------------------------------------------------------------------------------------------------------------------------------------------------------------------------------------------------------------------------------------------------------------------------------------------------------------------------------------------------------------------------------------------------------------------------------------------------------------------------------------------------------------------------------------------------------------------------------------------------------------------------------------------------------------------------------------------------------------------------------------------------------------------------------------------------------------------------------------------------------------------------------------------------------------------------------------------------------------------------------------------------------------------------------------------------------------------------------------------------------------------------------------------------------------------------------------------------------------------------------------------------------------------------------------------------------------------------------------------------------------------------------------------------------------------------------------------------------------------------------------------------------------------------------------------------------------------------------------------------------------------------------------------------------------------------------------------------------------------------------------------------------------------------------------------------------------------------------------------------------------------------------------------|--|--|--|--|
| Network Graph                  |          | k Graph                    |                         | Constructions of the set of the s |  |  |  |  |
| Type of Nodes                  |          | Preparatory<br>(2000-2009) | Planning<br>(2009-2011) | Implementation<br>(2011-present)                                                                                                                                                                                                                                                                                                                                                                                                                                                                                                                                                                                                                                                                                                                                                                                                                                                                                                                                                                                                                                                                                                                                                                                                                                                                                                                                                                                                                                                                                                                                                                                                                                                                                                                                                                                                                                                                                                                                                                                                                                                                                               |  |  |  |  |
| Government                     | LGU      | 0                          | 0                       | 9                                                                                                                                                                                                                                                                                                                                                                                                                                                                                                                                                                                                                                                                                                                                                                                                                                                                                                                                                                                                                                                                                                                                                                                                                                                                                                                                                                                                                                                                                                                                                                                                                                                                                                                                                                                                                                                                                                                                                                                                                                                                                                                              |  |  |  |  |
|                                | GA       | 4                          | 5                       | 14                                                                                                                                                                                                                                                                                                                                                                                                                                                                                                                                                                                                                                                                                                                                                                                                                                                                                                                                                                                                                                                                                                                                                                                                                                                                                                                                                                                                                                                                                                                                                                                                                                                                                                                                                                                                                                                                                                                                                                                                                                                                                                                             |  |  |  |  |
|                                | Foreign  | 0                          | 0                       | 1                                                                                                                                                                                                                                                                                                                                                                                                                                                                                                                                                                                                                                                                                                                                                                                                                                                                                                                                                                                                                                                                                                                                                                                                                                                                                                                                                                                                                                                                                                                                                                                                                                                                                                                                                                                                                                                                                                                                                                                                                                                                                                                              |  |  |  |  |
| Non-profit,                    | NGO      | 0                          | 1                       | 8                                                                                                                                                                                                                                                                                                                                                                                                                                                                                                                                                                                                                                                                                                                                                                                                                                                                                                                                                                                                                                                                                                                                                                                                                                                                                                                                                                                                                                                                                                                                                                                                                                                                                                                                                                                                                                                                                                                                                                                                                                                                                                                              |  |  |  |  |
| non-<br>government             | PO       | 2                          | 1                       | 8                                                                                                                                                                                                                                                                                                                                                                                                                                                                                                                                                                                                                                                                                                                                                                                                                                                                                                                                                                                                                                                                                                                                                                                                                                                                                                                                                                                                                                                                                                                                                                                                                                                                                                                                                                                                                                                                                                                                                                                                                                                                                                                              |  |  |  |  |
| Private                        | Business | 0                          | 0                       | 6                                                                                                                                                                                                                                                                                                                                                                                                                                                                                                                                                                                                                                                                                                                                                                                                                                                                                                                                                                                                                                                                                                                                                                                                                                                                                                                                                                                                                                                                                                                                                                                                                                                                                                                                                                                                                                                                                                                                                                                                                                                                                                                              |  |  |  |  |
| Academe                        | Academe  | 0                          | 0                       | 1                                                                                                                                                                                                                                                                                                                                                                                                                                                                                                                                                                                                                                                                                                                                                                                                                                                                                                                                                                                                                                                                                                                                                                                                                                                                                                                                                                                                                                                                                                                                                                                                                                                                                                                                                                                                                                                                                                                                                                                                                                                                                                                              |  |  |  |  |
| Total                          |          | 6                          | 7                       | 47                                                                                                                                                                                                                                                                                                                                                                                                                                                                                                                                                                                                                                                                                                                                                                                                                                                                                                                                                                                                                                                                                                                                                                                                                                                                                                                                                                                                                                                                                                                                                                                                                                                                                                                                                                                                                                                                                                                                                                                                                                                                                                                             |  |  |  |  |

### LUFAMCO Sustainability Transition: WHO MATTERS?

Business/ Company

Academe