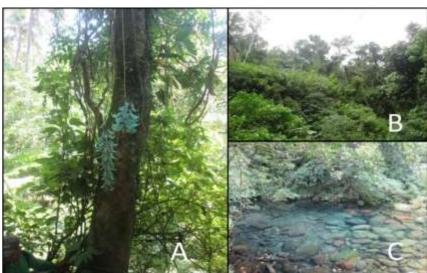

# **KBFAI** Atimonan, Quezon

General view of the forest patches within the CBFM area; A-Jade Vine (Strongylodon macrobotrys) near Transect 3 and 4; B-shows the steepness of the forest patch at Transect 2; C-Stream area near Transect 1

#### Liliw, Laguna

General view of the forest patches within the LUFAMCO CBFM area; A-Jade Vine (Strongylodon macrobotrys) near Transect 3 and 4; B-shows the steepness of the forest patch at Transect 2; C-Stream area near Transect 1