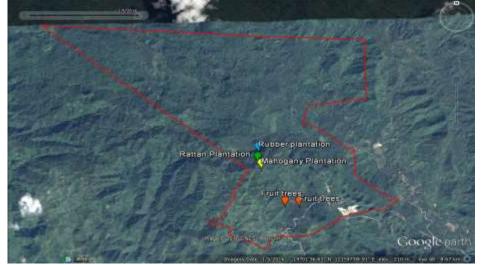

Kapit-Bisig Upland Farmers' Assoc. (KBFAI)

Area coverage: 2,207 ha
 Protected Area: Quezon National Park and Binahaan River Watershed Reserve
 Land cover\*: Agroforestry, Rubber Plantation, Rattan Plantation, Mahogany Plantation