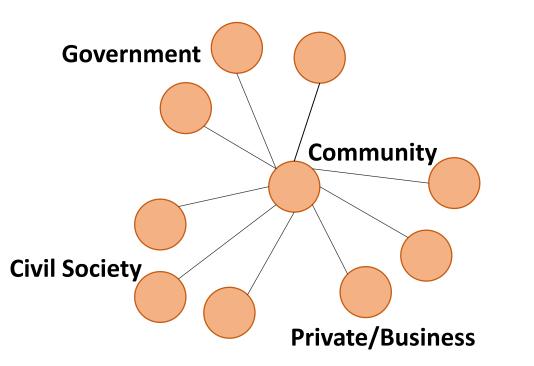

#### Partnerships

#### Legitimacy

Sustainability

unpredictable

criteria-indicators M & E: standard, quantifiable, attribute-based

Silent on dynamic relations (power, trust, social cohesion)

Government Civil Society Civil Society Private/Business

Partnerships

Legitimacy

Sustainability