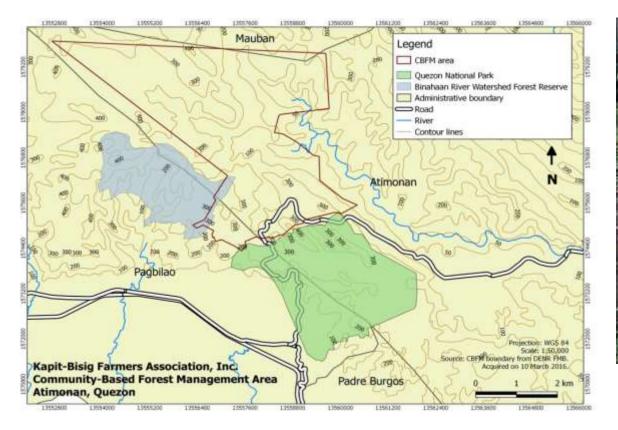

### **CBFM Sites**

Liliw Upland Farmers' Marketing Cooperative Assoc. (LUFAMCO)

Area coverage: 360 ha

Protected Area:Mts.Banahaw-San Cristobal ProtectedLandscape

Land cover\*: vegetable farms. natural forest vegetation, secondary forest patch,

Kapit-Bisig Upland Farmers' Assoc. (KBFAI)

Area coverage: 2,207 ha
 Protected Area: Quezon National Park and Binahaan River Watershed Reserve
 Land cover\*: Agroforestry, Rubber Plantation, Rattan Plantation, Mahogany Plantation

\*Based on project's vegetation survey

|                                    | KBFAI                                                                                                                                                       | LUFAMCO                                                                                                    |
|------------------------------------|-------------------------------------------------------------------------------------------------------------------------------------------------------------|------------------------------------------------------------------------------------------------------------|
| Date awarded of<br>CBFMA           | June 27, 1997                                                                                                                                               | November 30, 2000                                                                                          |
| Active members                     | ~80                                                                                                                                                         | ~45                                                                                                        |
| Awards                             | <ul> <li>CBFM Best Practice (National CBFM<br/>Practitioners Congress, 2012)</li> <li>Champions of Asia-Pacific Forests Award (UN<br/>FAO, 2011)</li> </ul> | CBFM Best Practice (National CBFM<br>Practitioners Congress, 2012)                                         |
| Property Rights                    | Private Individual, Communal                                                                                                                                | Private Individual, State (MBSCPL)                                                                         |
| Livelihood programs<br>implemented | Pineapple plantation, hog raising, rice dealership,<br>cooperative, vermiculture, handicrafts, tiger grass<br>production, tour guiding                      | Vegetable farming, fruit trees, livestock,<br>seedling nurseries, organic wine<br>processing, vermicompost |