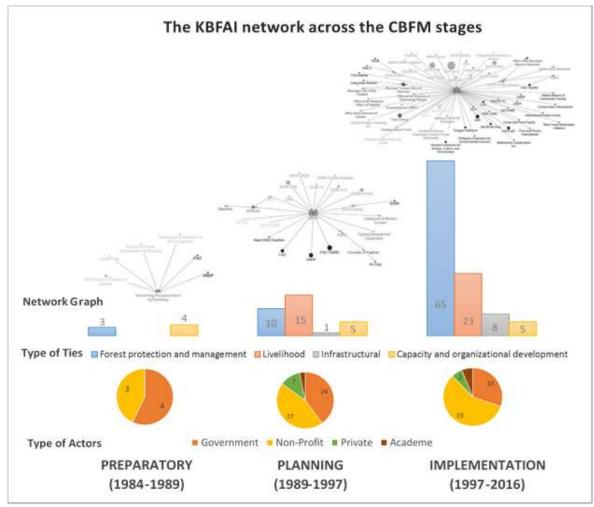

### Social Networks

- Type of Nodes
- Type of Engagements
- Density (total actual links over total potential links)
- Degree Centrality

(Indegree, i.e. towards the ego & Outdegree, i.e. from the ego)

| KBFAI: WHO'S CONNECTED WHEN? |           |                                                                                                                                                                                                                                                                                                                                                                                                                                                                                                                                                                                                                                                                                                                                                                                                                                                                                                                                                                                                                                                                                                                                                                                                                                                                                                                                                                                                                                                                                                                                                                                                                                                                                                                                                                                                                                                                                                                                                                                                                                                                                                                                                                                                                                                                                                                                                                                                                                                                                         |                         |                                           |  |  |  |  |
|------------------------------|-----------|-----------------------------------------------------------------------------------------------------------------------------------------------------------------------------------------------------------------------------------------------------------------------------------------------------------------------------------------------------------------------------------------------------------------------------------------------------------------------------------------------------------------------------------------------------------------------------------------------------------------------------------------------------------------------------------------------------------------------------------------------------------------------------------------------------------------------------------------------------------------------------------------------------------------------------------------------------------------------------------------------------------------------------------------------------------------------------------------------------------------------------------------------------------------------------------------------------------------------------------------------------------------------------------------------------------------------------------------------------------------------------------------------------------------------------------------------------------------------------------------------------------------------------------------------------------------------------------------------------------------------------------------------------------------------------------------------------------------------------------------------------------------------------------------------------------------------------------------------------------------------------------------------------------------------------------------------------------------------------------------------------------------------------------------------------------------------------------------------------------------------------------------------------------------------------------------------------------------------------------------------------------------------------------------------------------------------------------------------------------------------------------------------------------------------------------------------------------------------------------------|-------------------------|-------------------------------------------|--|--|--|--|
| Network Graph                |           | etwork Graph<br>DENR David Foresty of<br>Lucons<br>Bureau of Foresty<br>DENR Parels<br>Bureau of Foresty<br>Bureau of Foresty<br>DENR Parels<br>Bureau of Foresty<br>Bureau of Foresty<br>Bureau<br>Bureau of Foresty<br>Bureau of F |                         | And a |  |  |  |  |
| Type of Nodes                |           | Preparatory<br>(1984-1989)                                                                                                                                                                                                                                                                                                                                                                                                                                                                                                                                                                                                                                                                                                                                                                                                                                                                                                                                                                                                                                                                                                                                                                                                                                                                                                                                                                                                                                                                                                                                                                                                                                                                                                                                                                                                                                                                                                                                                                                                                                                                                                                                                                                                                                                                                                                                                                                                                                                              | Planning<br>(1989-1997) | Implementation<br>(1997-present)          |  |  |  |  |
| Government                   | LGU       | 0                                                                                                                                                                                                                                                                                                                                                                                                                                                                                                                                                                                                                                                                                                                                                                                                                                                                                                                                                                                                                                                                                                                                                                                                                                                                                                                                                                                                                                                                                                                                                                                                                                                                                                                                                                                                                                                                                                                                                                                                                                                                                                                                                                                                                                                                                                                                                                                                                                                                                       | 1                       | 7                                         |  |  |  |  |
|                              | GA        | 4                                                                                                                                                                                                                                                                                                                                                                                                                                                                                                                                                                                                                                                                                                                                                                                                                                                                                                                                                                                                                                                                                                                                                                                                                                                                                                                                                                                                                                                                                                                                                                                                                                                                                                                                                                                                                                                                                                                                                                                                                                                                                                                                                                                                                                                                                                                                                                                                                                                                                       | 9                       | 17                                        |  |  |  |  |
| Non-profit,                  | INGO      | 2                                                                                                                                                                                                                                                                                                                                                                                                                                                                                                                                                                                                                                                                                                                                                                                                                                                                                                                                                                                                                                                                                                                                                                                                                                                                                                                                                                                                                                                                                                                                                                                                                                                                                                                                                                                                                                                                                                                                                                                                                                                                                                                                                                                                                                                                                                                                                                                                                                                                                       | 4                       | 18                                        |  |  |  |  |
| non-                         | NGO       | 0                                                                                                                                                                                                                                                                                                                                                                                                                                                                                                                                                                                                                                                                                                                                                                                                                                                                                                                                                                                                                                                                                                                                                                                                                                                                                                                                                                                                                                                                                                                                                                                                                                                                                                                                                                                                                                                                                                                                                                                                                                                                                                                                                                                                                                                                                                                                                                                                                                                                                       | 1                       | 3                                         |  |  |  |  |
| government                   | РО        | 1                                                                                                                                                                                                                                                                                                                                                                                                                                                                                                                                                                                                                                                                                                                                                                                                                                                                                                                                                                                                                                                                                                                                                                                                                                                                                                                                                                                                                                                                                                                                                                                                                                                                                                                                                                                                                                                                                                                                                                                                                                                                                                                                                                                                                                                                                                                                                                                                                                                                                       | 5                       | 5                                         |  |  |  |  |
|                              | Religious | 0                                                                                                                                                                                                                                                                                                                                                                                                                                                                                                                                                                                                                                                                                                                                                                                                                                                                                                                                                                                                                                                                                                                                                                                                                                                                                                                                                                                                                                                                                                                                                                                                                                                                                                                                                                                                                                                                                                                                                                                                                                                                                                                                                                                                                                                                                                                                                                                                                                                                                       | 0                       | 1                                         |  |  |  |  |
| Private                      | Business  | 0                                                                                                                                                                                                                                                                                                                                                                                                                                                                                                                                                                                                                                                                                                                                                                                                                                                                                                                                                                                                                                                                                                                                                                                                                                                                                                                                                                                                                                                                                                                                                                                                                                                                                                                                                                                                                                                                                                                                                                                                                                                                                                                                                                                                                                                                                                                                                                                                                                                                                       | 1                       | 2                                         |  |  |  |  |
|                              | Media     | 0                                                                                                                                                                                                                                                                                                                                                                                                                                                                                                                                                                                                                                                                                                                                                                                                                                                                                                                                                                                                                                                                                                                                                                                                                                                                                                                                                                                                                                                                                                                                                                                                                                                                                                                                                                                                                                                                                                                                                                                                                                                                                                                                                                                                                                                                                                                                                                                                                                                                                       | 1                       | 4                                         |  |  |  |  |
|                              | Research  | 0                                                                                                                                                                                                                                                                                                                                                                                                                                                                                                                                                                                                                                                                                                                                                                                                                                                                                                                                                                                                                                                                                                                                                                                                                                                                                                                                                                                                                                                                                                                                                                                                                                                                                                                                                                                                                                                                                                                                                                                                                                                                                                                                                                                                                                                                                                                                                                                                                                                                                       | 0                       | 1                                         |  |  |  |  |
| Academe                      | Academe   | 0                                                                                                                                                                                                                                                                                                                                                                                                                                                                                                                                                                                                                                                                                                                                                                                                                                                                                                                                                                                                                                                                                                                                                                                                                                                                                                                                                                                                                                                                                                                                                                                                                                                                                                                                                                                                                                                                                                                                                                                                                                                                                                                                                                                                                                                                                                                                                                                                                                                                                       | 2                       | 2                                         |  |  |  |  |
| Total                        |           | 7                                                                                                                                                                                                                                                                                                                                                                                                                                                                                                                                                                                                                                                                                                                                                                                                                                                                                                                                                                                                                                                                                                                                                                                                                                                                                                                                                                                                                                                                                                                                                                                                                                                                                                                                                                                                                                                                                                                                                                                                                                                                                                                                                                                                                                                                                                                                                                                                                                                                                       | 24                      | 60                                        |  |  |  |  |

#### **PREPARATORY STAGE**

 Projects were initiated by DENR and were focused on capacity and organizational development/ forest protection and management

#### **PLANNING STAGE**

 Projects were mostly on forest protection and management coupled with livelihood opportunities initiated by external organizations.

#### **IMPLEMENTATION STAGE**

- Infrastructural projects initiated and, in some cases, funded by the PO.
- Most of the engagements were on forest protection and management.
- There is sustained interaction with other POs, NGOs, and private sector actors.

#### **PASSIVE PARTICIPATION**

Fig 2. The evolution of the KBFAI network, type of ties, and type of actors

Grap

Indeg

Outo