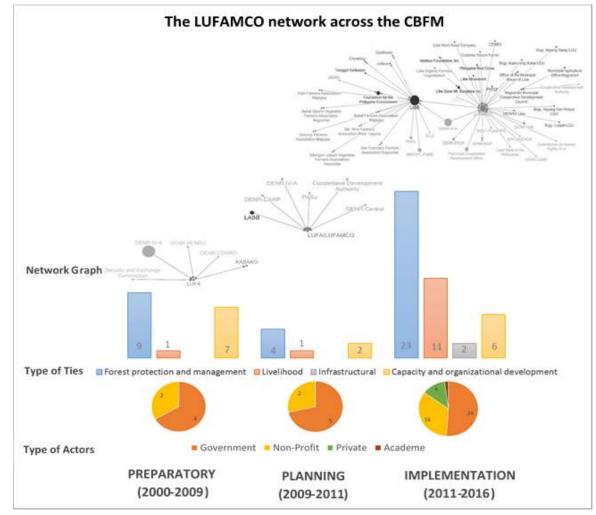

| LUFAMCO: WHO'S CONNECTED WHEN? |          |                            |                         |                                                                                                                                                                                                                                                                                                                                                                                                                                                                                                                                                                                                                                                                                                                                                                                                                                                                                                                                                                                                                                                                                                                                                                                                                                                                                                                                                                                                                                                                                                                                                                                                                                                                                                                                                                                                                                                                                                                                                                                                                                                                                                                                |  |  |  |  |
|--------------------------------|----------|----------------------------|-------------------------|--------------------------------------------------------------------------------------------------------------------------------------------------------------------------------------------------------------------------------------------------------------------------------------------------------------------------------------------------------------------------------------------------------------------------------------------------------------------------------------------------------------------------------------------------------------------------------------------------------------------------------------------------------------------------------------------------------------------------------------------------------------------------------------------------------------------------------------------------------------------------------------------------------------------------------------------------------------------------------------------------------------------------------------------------------------------------------------------------------------------------------------------------------------------------------------------------------------------------------------------------------------------------------------------------------------------------------------------------------------------------------------------------------------------------------------------------------------------------------------------------------------------------------------------------------------------------------------------------------------------------------------------------------------------------------------------------------------------------------------------------------------------------------------------------------------------------------------------------------------------------------------------------------------------------------------------------------------------------------------------------------------------------------------------------------------------------------------------------------------------------------|--|--|--|--|
| Network Graph                  |          | k Graph                    |                         | Constructions of the set of the s |  |  |  |  |
| Type of Nodes                  |          | Preparatory<br>(2000-2009) | Planning<br>(2009-2011) | Implementation<br>(2011-present)                                                                                                                                                                                                                                                                                                                                                                                                                                                                                                                                                                                                                                                                                                                                                                                                                                                                                                                                                                                                                                                                                                                                                                                                                                                                                                                                                                                                                                                                                                                                                                                                                                                                                                                                                                                                                                                                                                                                                                                                                                                                                               |  |  |  |  |
| Government                     | LGU      | 0                          | 0                       | 9                                                                                                                                                                                                                                                                                                                                                                                                                                                                                                                                                                                                                                                                                                                                                                                                                                                                                                                                                                                                                                                                                                                                                                                                                                                                                                                                                                                                                                                                                                                                                                                                                                                                                                                                                                                                                                                                                                                                                                                                                                                                                                                              |  |  |  |  |
|                                | GA       | 4                          | 5                       | 14                                                                                                                                                                                                                                                                                                                                                                                                                                                                                                                                                                                                                                                                                                                                                                                                                                                                                                                                                                                                                                                                                                                                                                                                                                                                                                                                                                                                                                                                                                                                                                                                                                                                                                                                                                                                                                                                                                                                                                                                                                                                                                                             |  |  |  |  |
|                                | Foreign  | 0                          | 0                       | 1                                                                                                                                                                                                                                                                                                                                                                                                                                                                                                                                                                                                                                                                                                                                                                                                                                                                                                                                                                                                                                                                                                                                                                                                                                                                                                                                                                                                                                                                                                                                                                                                                                                                                                                                                                                                                                                                                                                                                                                                                                                                                                                              |  |  |  |  |
| Non-profit,                    | NGO      | 0                          | 1                       | 8                                                                                                                                                                                                                                                                                                                                                                                                                                                                                                                                                                                                                                                                                                                                                                                                                                                                                                                                                                                                                                                                                                                                                                                                                                                                                                                                                                                                                                                                                                                                                                                                                                                                                                                                                                                                                                                                                                                                                                                                                                                                                                                              |  |  |  |  |
| non-<br>government             | PO       | 2                          | 1                       | 8                                                                                                                                                                                                                                                                                                                                                                                                                                                                                                                                                                                                                                                                                                                                                                                                                                                                                                                                                                                                                                                                                                                                                                                                                                                                                                                                                                                                                                                                                                                                                                                                                                                                                                                                                                                                                                                                                                                                                                                                                                                                                                                              |  |  |  |  |
| Private                        | Business | 0                          | 0                       | 6                                                                                                                                                                                                                                                                                                                                                                                                                                                                                                                                                                                                                                                                                                                                                                                                                                                                                                                                                                                                                                                                                                                                                                                                                                                                                                                                                                                                                                                                                                                                                                                                                                                                                                                                                                                                                                                                                                                                                                                                                                                                                                                              |  |  |  |  |
| Academe                        | Academe  | 0                          | 0                       | 1                                                                                                                                                                                                                                                                                                                                                                                                                                                                                                                                                                                                                                                                                                                                                                                                                                                                                                                                                                                                                                                                                                                                                                                                                                                                                                                                                                                                                                                                                                                                                                                                                                                                                                                                                                                                                                                                                                                                                                                                                                                                                                                              |  |  |  |  |
| Total                          |          | 6                          | 7                       | 47                                                                                                                                                                                                                                                                                                                                                                                                                                                                                                                                                                                                                                                                                                                                                                                                                                                                                                                                                                                                                                                                                                                                                                                                                                                                                                                                                                                                                                                                                                                                                                                                                                                                                                                                                                                                                                                                                                                                                                                                                                                                                                                             |  |  |  |  |

#### **PREPARATORY STAGE**

 Projects were initiated by DENR and were focused on capacity and organizational development/ forest protection and management

#### **PLANNING STAGE**

 Projects were mostly on forest protection and management coupled with livelihood opportunities initiated by external organizations.

#### **IMPLEMENTATION STAGE**

- Infrastructural projects initiated and, in some cases, funded by the PO.
- Most of the engagements were on forest protection and management.
- There is sustained interaction with other POs, NGOs, and private sector actors.